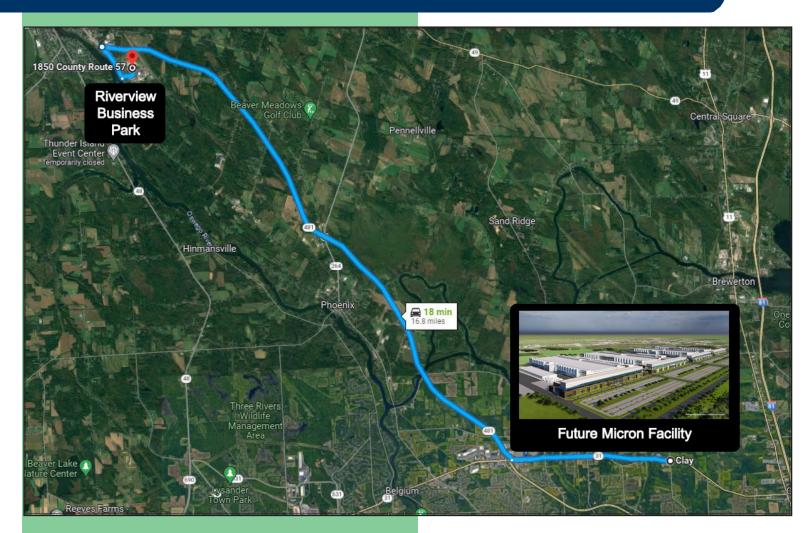

#### **Micron is Coming to White Pine Commerce Park**

- Micron to Build \$31b Semiconducter Chip Plant at White Commerce Park.
- New facility will be roughly 50 football fields in size, making it one of the largest construction projects in North America. In addition, the project is expected to create 5,600 related construction jobs.
- Micron will invest \$100± billion over 20 years, the largest private investment in New York State History.
- Micron is set to provide 50,000 jobs throughout the area, with 9,000 working directly for the company.