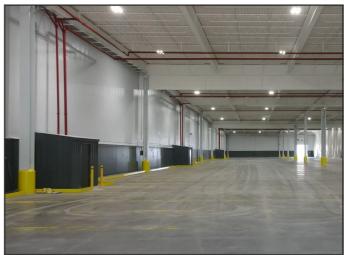

#### **Warehouse Details**

- New LED lighting to be installed
- 60' x 60' column spacing
- 26' clear ceiling height
- New dock doors
- High pressure natural gas
- 5,000 PSI/412 lbs. PSF

315-345-4646

COR CNY BROKERAGE, LLC . 542 TOWNE DRIVE . FAYETTEVILLE, NY 13066