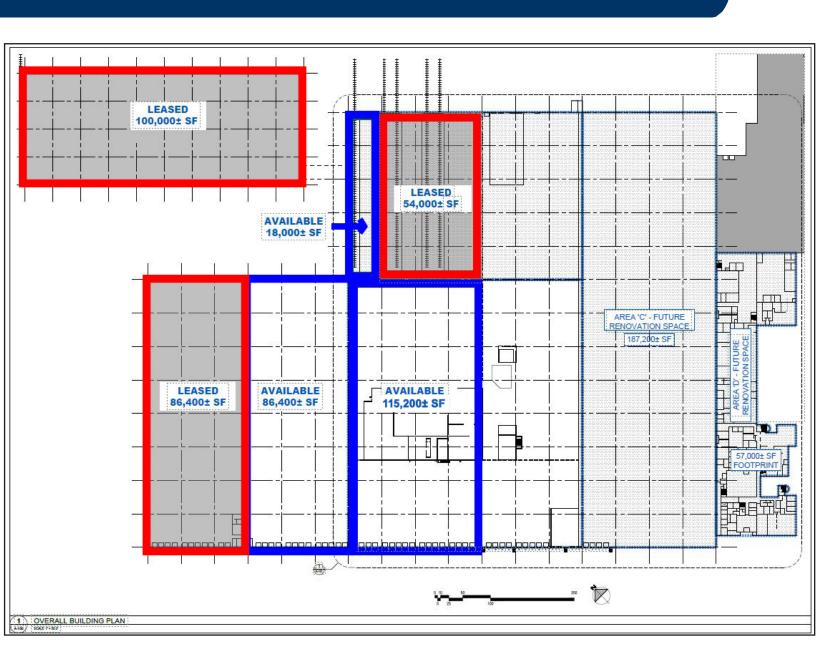

#### **Property Details**

- Former Miller Brewing distribution center
- 800,000± sf total | 68 acres
- 700,000± sf main warehouse
- 100,000± sf freestanding annex
- 73 docks with levelers & shelters
- Active rail with one interior rail door

#### **Warehouse Details**

- New LED lighting to be installed
- 60' x 60' column spacing
- 26' clear ceiling height
- New dock doors
- High pressure natural gas
- 5,000 PSI/412 lbs. PSF

315-345-4646

COR CNY BROKERAGE, LLC . 542 TOWNE DRIVE . FAYETTEVILLE, NY 13066