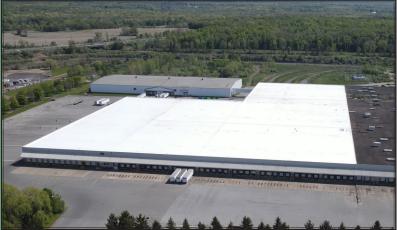

#### **Property Details**

- Former Miller Brewing distribution center
- 800,000± sf total | 68 acres
- 700,000± sf main warehouse
- 100,000± sf freestanding annex
- 73 docks with levelers & shelters
- Active rail with one interior rail door