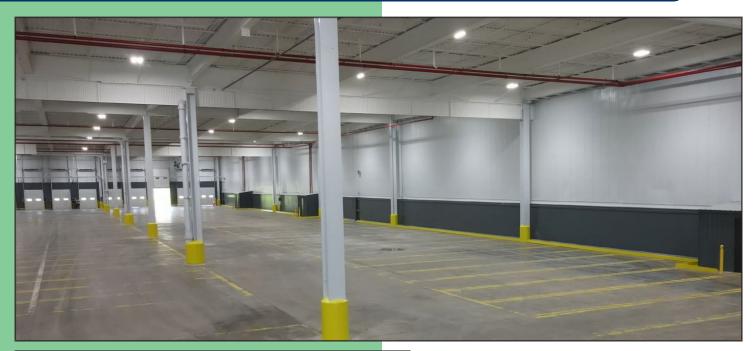

#### **Warehouse Details**

- New LED lighting to be installed
- 60' x 60' column spacing
- 26' clear ceiling height
- New dock doors
- High pressure natural gas
- 5,000 PSI/412 lbs. PSF

315-345-4646

COR CNY BROKERAGE, LLC . 542 TOWNE DRIVE . FAYETTEVILLE, NY 13066