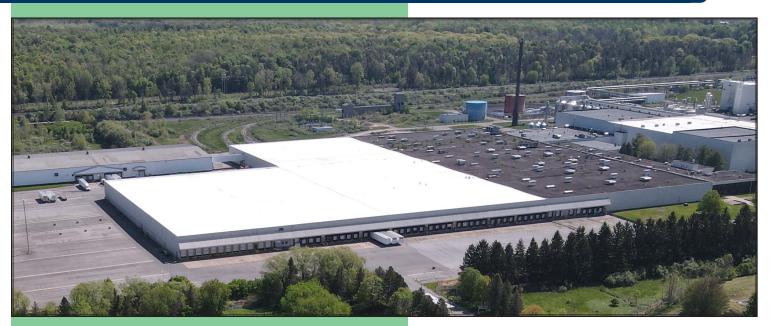

#### **Property Details**

- Former Miller Brewing distribution center
- 800,000± sf total | 68 acres
- 700,000± sf main warehouse
- 100,000± sf freestanding annex
- 73 docks with levelers & shelters
- Active rail with one interior rail door

**420,000 SF OF NEW ROOF** 

315-345-4646

**Dennis Hennessy, SIOR**Licensed Associate Real Estate Broker dhennessy@corcompanies.com