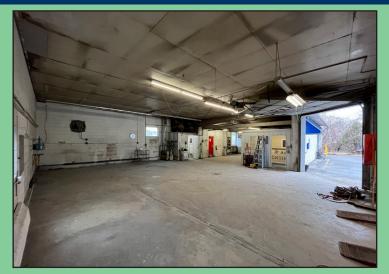

#### **Property Details**

- Upper portion of the main building is approximately 1,600 SF with a 10' x 10' drive in door.
- Lower portion of the building is approximately 4,400SF with three (3) drive in doors, 12' x 12', 10' x 12', and a 10' x 8' door.
- Free-standing building at the rear of the property is approximately 3,200
   SF with a 12' x 12' drive in door.
- Phase I environmental report.