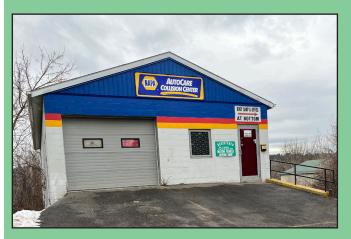

## 3318 BURNET AVENUE SYRACUSE, NEW YORK

### FOR LEASE

#### **Property Details**

- Upper portion of the main building is approximately 1,600 SF with a 10' x 10' drive in door.
- Lower portion of the building is approximately 4,400SF with three (3) drive in doors, 12' x 12', 10' x 12', and a 10' x 8' door.
- Free-standing building at the rear of the property is approximately 3,200
   SF with a 12' x 12' drive in door.
- Phase I environmental report.