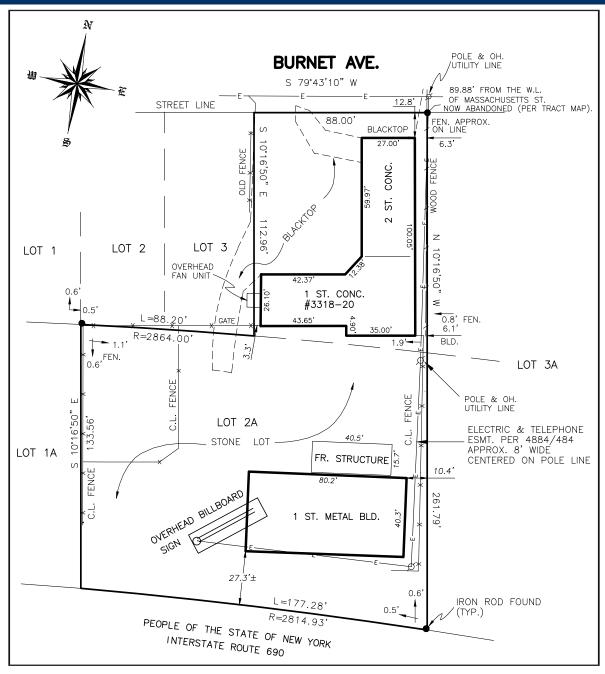

#### **Property Details**

- Upper portion of the main building is approximately 1,600 SF with a 10' x 10' drive in door.
- Lower portion of the building is approximately 4,400SF with three (3) drive in doors, 12' x 12', 10' x 12', and a 10' x 8' door.
- Free-standing building at the rear of the property is approximately 3,200
   SF with a 12' x 12' drive in door.
- Phase I environmental report.