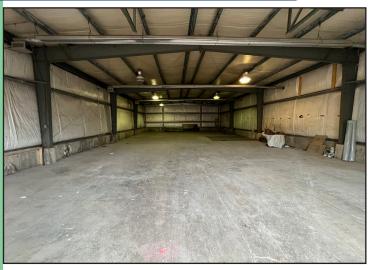

#### **Property Details**

- Upper portion of the main building is approximately 1,600 SF with a 10' x 10' drive in door.
- Lower portion of the building is approximately 4,400SF with three (3) drive in doors, 12' x 12', 10' x 12', and a 10' x 8' door.
- Free-standing building at the rear of the property is approximately 3,200
   SF with a 12' x 12' drive in door.
- Phase I environmental report.