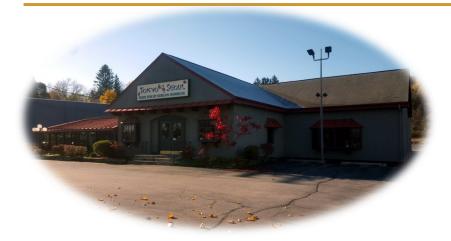

## **Property Description**

+/- 6,500sf Turn-key restaurant on 1 acre parcel

Central location on most travelled section of Erie Boulevard [AADT 21,427]

Located on national retail corridor

Major nearby employers: LeMoyne College, Spectrum, Saab, SOS, United Radio, etc.