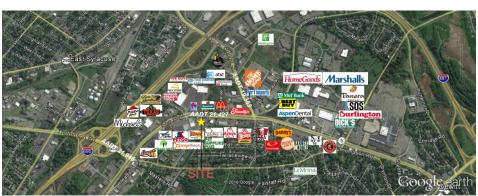

## **Property Description**

+/- 6,500sf Turn-key restaurant on 1 acre parcel

Central location on most travelled section of Erie Boulevard [AADT 21,427]

Located on national retail corridor

Major nearby employers: LeMoyne College, Spectrum, Saab, SOS, United Radio, etc.