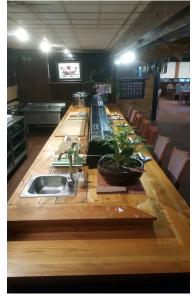

## **Property Description**

+/- 6,500sf Turn-key restaurant on 1 acre parcel

Central location on most travelled section of Erie Boulevard [AADT 21,427]

Located on national retail corridor

Major nearby employers: LeMoyne College, Spectrum, Saab, SOS, United Radio, etc.

Highly successful business for over 20 years

All systems recently maintained (ansul, grease trap, roof, etc.)

|                    | 1-Mile    | 3-Mile    | 5-Mile    |
|--------------------|-----------|-----------|-----------|
| Population         | 7,137     | 70,995    | 172,549   |
| Employee<br>Pop.   | 12,120    | 52,755    | 178,706   |
| Average<br>HH Inc. | \$ 61,020 | \$ 70,618 | \$ 61,639 |