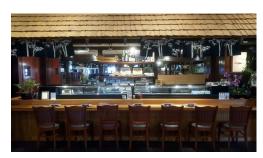

## **Property Description**

+/- 6,500sf Turn-key restaurant on 1 acre parcel

Central location on most travelled section of Erie Boulevard [AADT 21,427]

Located on national retail corridor

Major nearby employers: LeMoyne College, Spectrum, Saab, SOS, United Radio, etc.

Highly successful business for over 20 years

All systems recently maintained (ansul, grease trap, roof, etc.)

|                    | 1-Mile    | 3-Mile    | 5-Mile    |
|--------------------|-----------|-----------|-----------|
| Population         | 7,137     | 70,995    | 172,549   |
| Employee<br>Pop.   | 12,120    | 52,755    | 178,706   |
| Average<br>HH Inc. | \$ 61,020 | \$ 70,618 | \$ 61,639 |