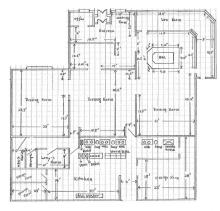

## **Property Description**

+/- 6,500sf Turn-key restaurant on 1 acre parcel

Central location on most travelled section of Erie Boulevard [AADT 21,427]

Located on national retail corridor

Major nearby employers: LeMoyne College, Spectrum, Saab, SOS, United Radio, etc.

Highly successful business for over 20 years

All systems recently maintained (ansul, grease trap, roof, etc.)

|                    | 1-Mile    | 3-Mile    | 5-Mile    |
|--------------------|-----------|-----------|-----------|
| Population         | 7,137     | 70,995    | 172,549   |
| Employee<br>Pop.   | 12,120    | 52,755    | 178,706   |
| Average<br>HH Inc. | \$ 61,020 | \$ 70,618 | \$ 61,639 |